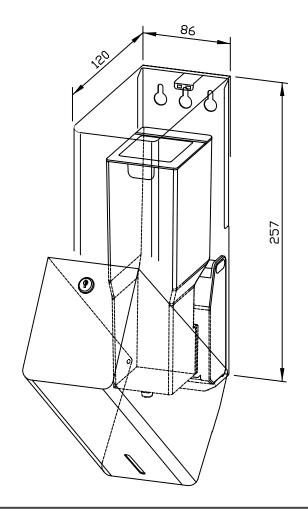

## 86 x 257 x 120 mm 700 ml tank

- Sensor disinfectant dispenser in robust, germ-reducing and easy-care stainless steel (AISI 316L).
- All-stainless steel housing with rounded vertical corners, visible surfaces satin finished and brushed.
  Further available surfaces: see below.
- With EWAR® eModule touch-free operated disinfectant pump with 700 ml tank.
- Designed for standard disinfectants for hands.
- Inspection slot to indicate fill level.
- Accessible for refilling through lockable, hinged housing.
- Keyed alike cylinder lock in corrosion-resistant zinc diecasting.
- eModule battery-powered with two 1.5 V Baby/LR14 batteries.

Dimensions: 86 x 257 x 120 mm

Article No. PP101e-7

| Options                             | ID No.  |
|-------------------------------------|---------|
| Power supply for eModule            | 923 060 |
| Receptacle for WP101e + WP/PP101e-7 | 923 140 |