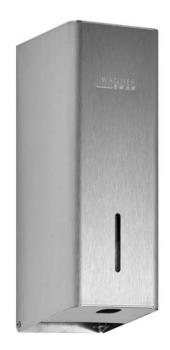

## SENSOR DISINFECTANT DISPENSER PP101E-7

## 86 x 257 x 120 mm 700 ml tank

- Sensor disinfectant dispenser in robust, germ-reducing and easy-care stainless steel (AISI 316L).
- All-stainless steel housing with rounded vertical corners, visible surfaces satin finished and brushed.
  Further available surfaces: see below.
- With EWAR® eModule touch-free operated disinfectant pump with 700 ml tank.
- Designed for standard disinfectants for hands.
- Inspection slot to indicate fill level.
- Accessible for refilling through lockable, hinged housing.
- Keyed alike cylinder lock in corrosion-resistant zinc diecasting.
- eModule battery-powered with two 1.5 V Baby/LR14 batteries.

## Suggested text for specifications:

Sensor disinfectant dispenser in stainless steel (AISI 316L) for surface mounting. All-stainless steel housing with rounded vertical corners, visible surfaces satin finished and brushed. With touch-free operated disinfectant pump with 700 ml tank. Designed for standard disinfectants for hands. Inspection slot to indicate fill level. Accessible for refilling through lockable, hinged housing. Keyed alike cylinder lock in corrosion-resistant zinc die-casting. Delivery includes fixing material and batteries.